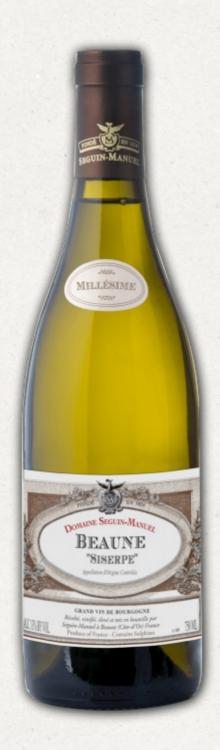

## WINE DESCRIPTION

Bright pale yellow color. The expressive nose shows mineral, floral and fruity notes. On he attack, it is round and fluid. Balance and elegance all together. Lovely mouth-watering finish.