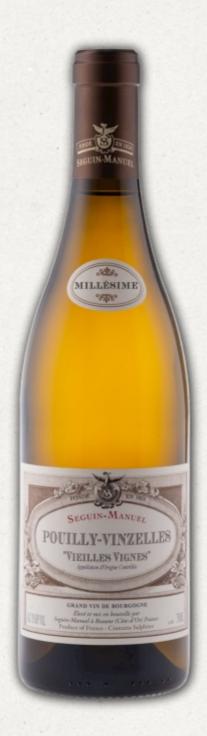

# **SEGUIN-MANUEL**



## **POUILLY-VINZELLES**

Vieilles Vignes





#### **TERROIR**

Located in the maconnais area, this village adjoins Pouilly-Fuissé. It possesses the same type of soils with marl and limestone from the Jurassic period. The plot faces East on mid slop.

#### WINEMAKING & MATURATION

Fermented and matured on its lees in oak casks for one year, the wine was made the same way as our Côte de Beaune wines.

### WINE DESCRIPTION

Pale gold colour, it shows on the nose ripe summer fruit aromas like pear and peach. On the palate, these flavours are enhanced by the natural crispy and salted structure of the wine, typical of the soil. The aftertaste is elegant and shows delicate toasted nuances.

#### WINE & FOOD

A lovely wine for aperitif. It will also match perfectly any white meat, chacuterie a