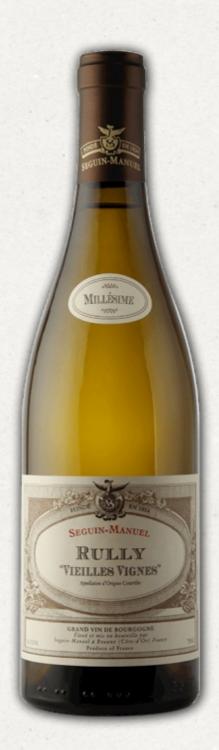

# **SEGUIN-MANUEL**



# RULLY "VIEILLES VIGNES"

#### **TERROIR**

Clay and limestone, located in Côte Chalonnaise, South of Côte d'Or. The vines in this plot are 35 years old.

#### WINEMAKING & MATURATION

Hand-picked, the grapes after pressing have fermented and been matured in oak cask for one year.

#### WINE DESCRIPTION

Pale gold colour. Seductive and stylish aromas of summer fruit as peach and floral nuances on the nose. Straightforward on the palate, the fruit is already open. The natural elegance is enhanced by a lovely mineral structure.

## WINE & FOOD

To pair with mussels in white wine, persi or Comté cheese 18 months).

### AGEING POTENTIAL

At its best after 2-5 years.

www.seguin-manuel.com